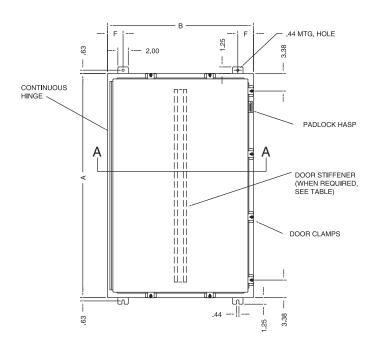

## **STANDARD FEATURES**

- Continuous hinge (removable hinge pin)
- Wall mounting feet
- Watertight urethane gasket
- Stainless steel clamps and screws
- Four #10-32 weld nuts for optional mounting panels (mounting panels sold separately
- · Grounding studs on inside of box and cover

#### SECTION A-A

#### SECTION B-B