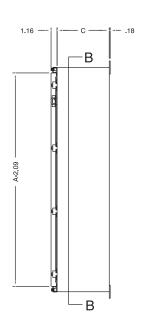

Stainless steel clamps and screws
- Four #10-32 weld nuts for optional mounting panels (mounting panels sold separately
- · Grounding studs on inside of box and cover

# **DESIGN OPTIONS**

- · Painted steel and stainless steel mounting panels
- · Laser cut entries or cut-outs
- · Terminal blocks or other component assembly
- Print pockets
- Swing panel / dead front panel
- · Padlock provisions
- Quick release latches
- Epoxy paint or powder coating
- Custom sizes
- 12 gauge material thickness
- · Drip shields and sun shields
- Window kits

# **MATERIAL**

- 14 and 16 gauge / Type 304 or 316L stainless steel
- · Stainless steel hardware
- #3 or #4 brushed finish

## **CERTIFICATIONS**

- NEMA Type 3, 3R, 4, 4X, and 12
- UL50
- cULus Listed







#### SECTION A-A





#### SECTION B-B