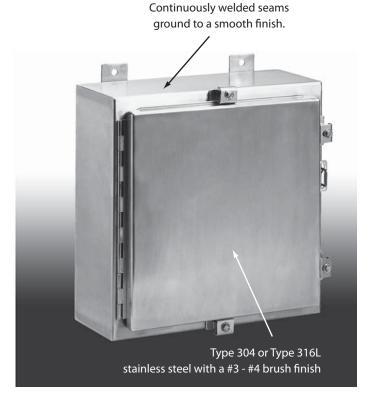

## **STANDARD FEATURES**

- Continuous hinge (removable hinge pin)
- Wall mounting feet
- Watertight urethane gasket
- Stainless steel clamps and screws
- Four #10-32 weld nuts for optional mounting panels (mounting panels sold separately
- · Grounding studs on inside of box and cover

# **MATERIAL**

- 14 and 16 gauge / Type 304 or 316L stainless steel
- · Stainless steel hardware
- #3 or #4 brushed finish