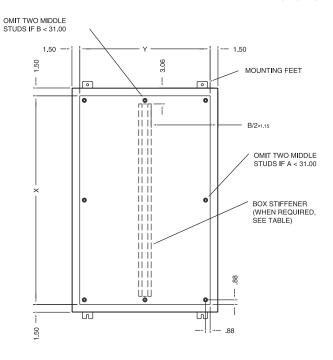

## **STANDARD FEATURES**

- Continuous hinge (removable hinge pin)
- Wall mounting feet
- Watertight urethane gasket
- Stainless steel clamps and screws
- Four #10-32 weld nuts for optional mounting panels (mounting panels sold separately
- · Grounding studs on inside of box and cover