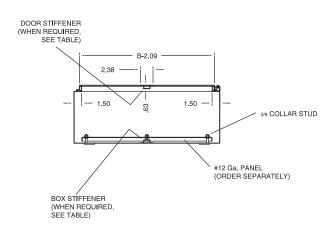

## **STANDARD FEATURES**

- Continuous hinge (removable hinge pin)
- Wall mounting feet
- Watertight urethane gasket
- Stainless steel clamps and screws
- Four #10-32 weld nuts for optional mounting panels (mounting panels sold separately
- · Grounding studs on inside of box and cover