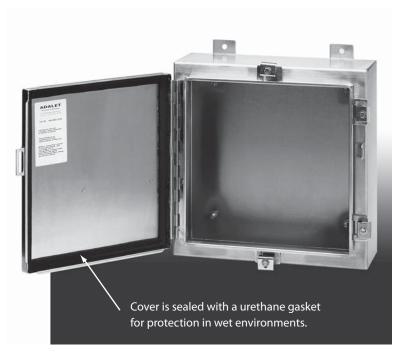

## **STANDARD FEATURES**

- Continuous hinge (removable hinge pin)
- Wall mounting feet
- Watertight urethane gasket
- Stainless steel clamps and screws
- Four #10-32 weld nuts for optional mounting panels (mounting panels sold separately
- · Grounding studs on inside of box and cover